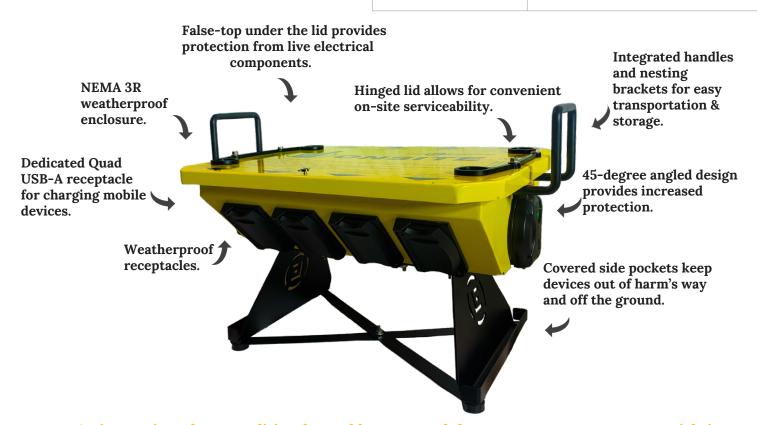

## **50A Power Distribution Box**

Lind Equipment's Power Distribution Box is designed to allow for quick and convenient access to electrical components, while still maintaining a high level of safety and portability. This product features innovations that make it mobile, versatile, and easy to repair.

## **Features**

- Integrated GFCI Receptacles
- Dedicated Quad USB-A receptacle for charging mobile devices.
- LED Indicator Light on the 50A Input Receptacle.
- Receptacles angled at 45° and protected with weatherproof covers.
- Internal components are located under a false top for easy access.
- Electrical components are easy to source and readily available.

## **Specifications**

| Part Number                               | 92000                                                                                                                                     |
|-------------------------------------------|-------------------------------------------------------------------------------------------------------------------------------------------|
| Input                                     | 50A 125/250V (California Standard)                                                                                                        |
| Output                                    | 50A 125/250V (California Standard)                                                                                                        |
| Weatherproof Receptacles<br>(NEMA Rating) | 6 x 20A 125V GFCI Duplex (5-20R)<br>1 x 30A 250V Twist Lock (L6-30R)<br>1 x 4.8A Quad USB-A                                               |
| Weight                                    | 38 lbs                                                                                                                                    |
| Dimensions                                | 23.5" W X 16.5" L X 15.5" H                                                                                                               |
| Enclosure Rating                          | NEMA 3R                                                                                                                                   |
| Construction                              | Heavy-Gauge Powder Coated Steel                                                                                                           |
| Approvals                                 | ETL Batch Approvals                                                                                                                       |
| Add-On Accessories                        | 91006 - 50' power cord<br>6/3 + 8/1 STOW w/ 50A plug and connector<br>91007 - 100' power cord<br>6/3 + 8/1 STOW w/ 50A plug and connector |