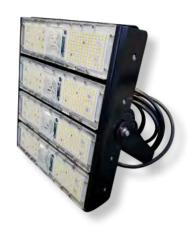

## Beacon980

### **Specifications**

| •                   |                                                                     |
|---------------------|---------------------------------------------------------------------|
| Part Number         | LE980LED                                                            |
| Description         | Beacon980 Wide Area Light                                           |
| Lumens              | 30,000 lumens                                                       |
| Watts               | 200 Watts                                                           |
| Light Temperature   | 4,500K                                                              |
| Amp Draw (@120V)    | 1.67A                                                               |
| Voltage             | 90-277V                                                             |
| Weight (light head) | 16 lbs                                                              |
| Cord                | 15' 18/3 SJTW with 5-15 plug                                        |
| LED Life Expectancy | 50,000 hours                                                        |
| Construction        | High strength lightweight aluminum housing with polycarbonate lens. |
| Approvals           | CETLUS                                                              |
| Weatherproof Rating | IP65 Wet location rated                                             |
| Mounting options    | Rugged steel adjustable bracket.                                    |
| LE980LED-TRW        | Heavy-duty tripod with winch.<br>Max 12 ft.                         |
| LE980LED-CART-W     | All-steel winch-assisted wheeled cart.<br>Max 12.5 ft.              |
| LE980LED-CART-TD-W  | As above with dual-light heads & individual switches.               |
| Warranty            | 3-year no hassle warranty                                           |
|                     |                                                                     |