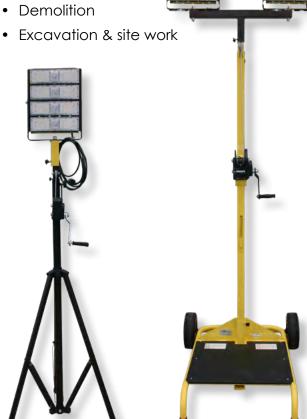

#### **Applications**

- Outdoor site/pit lighting
- Light Carts
- Cranes
- Concrete pours

### **Specifications**

| •                   |                                                                     |
|---------------------|---------------------------------------------------------------------|
| Part Number         | LE980LED                                                            |
| Description         | Beacon980 Wide Area Light                                           |
| Lumens              | 30,000 lumens                                                       |
| Watts               | 200 Watts                                                           |
| Light Temperature   | 4,500K                                                              |
| Amp Draw (@120V)    | 1.67A                                                               |
| Voltage             | 90-277V                                                             |
| Weight (light head) | 16 lbs                                                              |
| Cord                | 15' 18/3 SJTW with 5-15 plug                                        |
| LED Life Expectancy | 50,000 hours                                                        |
| Construction        | High strength lightweight aluminum housing with polycarbonate lens. |
| Approvals           | CETLUS                                                              |
| Weatherproof Rating | IP65 Wet location rated                                             |
| Mounting options    | Rugged steel adjustable bracket.                                    |
| LE980LED-TRW        | Heavy-duty tripod with winch.<br>Max 12 ft.                         |
| LE980LED-CART-W     | All-steel winch-assisted wheeled cart.<br>Max 12.5 ft.              |
| LE980LED-CART-TD-W  | As above with dual-light heads & individual switches.               |
| Warranty            | 3-year no hassle warranty                                           |
|                     |                                                                     |